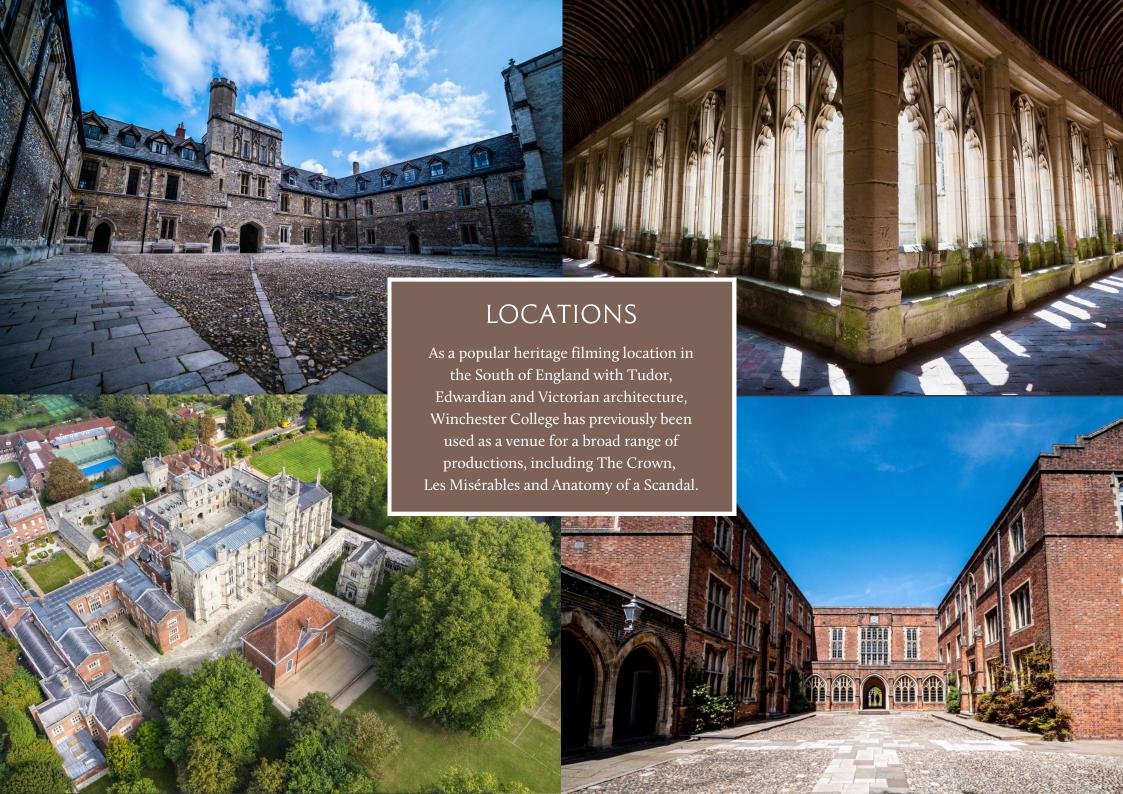

## FILMING OPPORTUNITIES

Winchester College

Winchester College's historic buildings and picturesque grounds on the edge of the South Downs National Park provide a substantial range of opportunities for professional film and photography shoots, including a diverse selection of historic and contemporary locations.