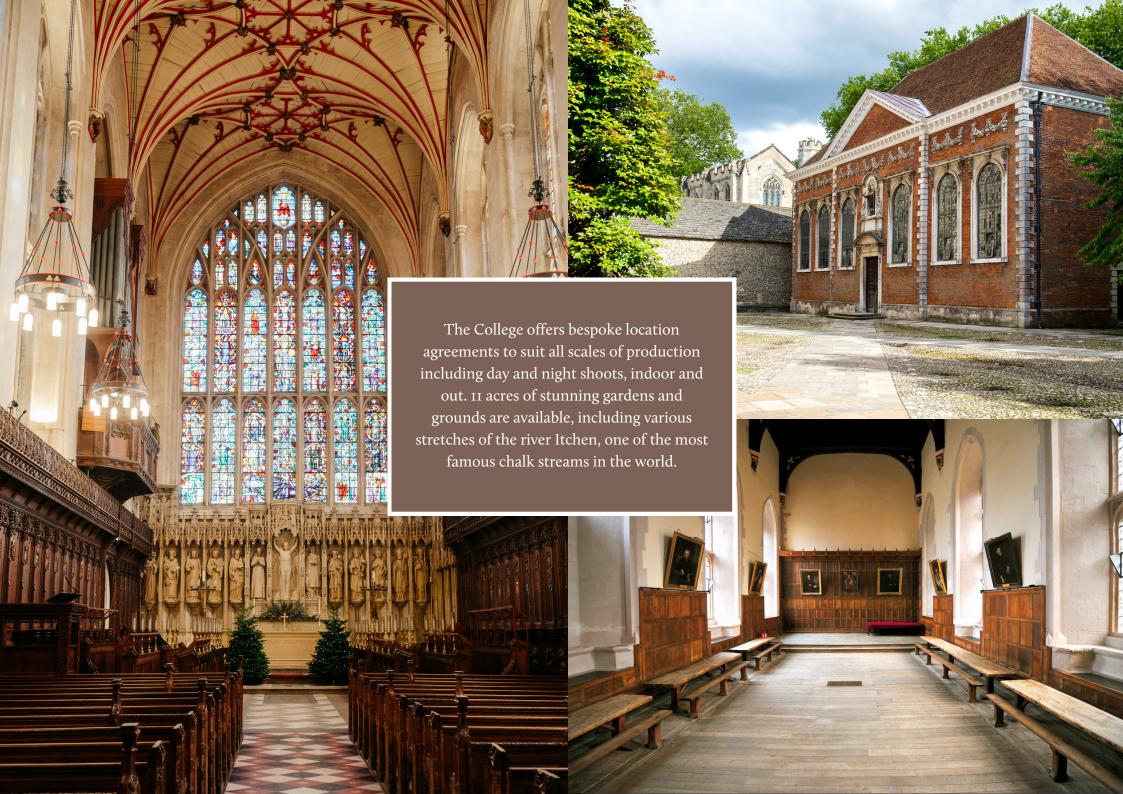

## FILMING OPPORTUNITIES

Winchester College

Winchester College's historic buildings and picturesque grounds on the edge of the South Downs National Park provide a substantial range of opportunities for professional film and photography shoots, including a diverse selection of historic and contemporary locations.